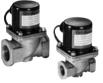

MN

Solenoid valve

Solenoid valve

VLA

Solenoid valve

VNA

Solenoid valve (normally open type)

Safety shutoff valve (increased fire safety specifications)