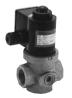

MN

Solenoid valve

Solenoid valve

VLA

Solenoid valve

VNA

Solenoid valve (normally open type)

Safety shutoff valve (increased fire safety specifications)