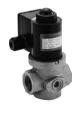

MN

Solenoid valve

Solenoid valve

VLA

Solenoid valve

VNA

Solenoid valve (normally open type)

Safety shutoff valve (increased fire safety specifications)