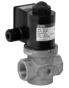

MN

Solenoid valve

Solenoid valve

VLA

Solenoid valve

VNA

Solenoid valve (normally open type)

Safety shutoff valve (increased fire safety specifications)