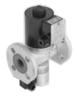

For various industrial and professional gas combustion devices

## Gas combustion systems • Port size: Rp1/4 to 21/2, flange 25A to 200A

Working pressure: low pressure, medium pressure

Catalog No.

G-2

## Pursuing advanced safety technology, integration and systemization.

- DIN-DVGW Standards
- Select the perfect model for your application
- Energy-saving, space-saving and compact

## Gas valve

Low pressure gas combination valve

(JPN ONLY)



GAV

Solenoid valve

Solenoid valve

Solenoid valve



DSG DSG-W

MN



Solenoid valve

Solenoid valve



VLA



Solenoid valve

VNA

Solenoid valve (normally open type)

Safety shutoff valve (increased fire safety specifications)



**VNR** 



VNM-25-K



VNA-R/RH

Special purpose control systems

## Medium pressure gas safety shutoff control system











Motorized valve

Motorized valve

Motor driven ball valve







Ball valve

Filter

GFK

HS

Governor

GDJ

GSB





Pressure switch

Pressure switch





DG

DL